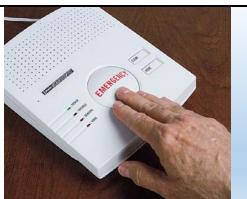

## Safe & Independent in My OWN Home

**Med-A-Lert** is the dependable 24/7 Personal Emergency Reporting System from Chippewa Valley Electric Co-op, that helps you and your Loved Ones achieve access to HELP IMMEDIATELY.

This system has all the features of our basic package with the addition of a Fall Detection Pendant. If a fall is detected by the pendant, the system automatically connects with the response center. A trained monitoring center dispatcher will respond immediately and contact your predetermined responder(s), and/or send medical assistance if needed.