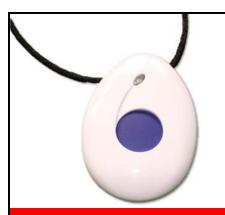

## Med-A-lert

in case of emergency

## Fall Detection Pendant

## Safe & Independent in My OWN Home

**Med-A-Lert** is the dependable 24/7 Personal Emergency Reporting System from Chippewa Valley Electric Co-op, that helps you and your Loved Ones achieve access to HELP IMMEDIATELY.

This system has all the features of our basic package with the addition of a Fall Detection Pendant. If a fall is detected by the pendant, the system automatically connects with the response center. A trained monitoring center dispatcher will respond immediately and contact your predetermined responder(s), and/or send medical assistance if needed.

## Only \$27\*/month

plus nominal one-time installation fee of \$38.50

\*3 month minimum Service term



715.239.6800 or 800.300.6800

Provided by:





Chipp