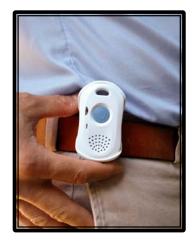

This system has all the features of our basic package, with the addition of a two-way voice button which allows communication with the response center directly via the button. With an approximate 600 ft. range, the Caretaker Sentry is a great option for those who are frequently outside the home gardening, doing yardwork, or retrieving mail from their mailbox.